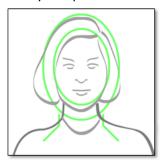

## **Guidelines for Photos Uploads:**

- Must be in color.
- Taken within the last 6 months to reflect your current appearance.
- Taken in full-face view directly facing the camera, your face and shoulders should take up the entire frame of the photo.
- Taken in front of a plain white or off-white background.
- Only one person in the photo.
- No hats, sunglasses, funny faces, headphones, props, etc.
- The file must be in .JPG extension format
- File size cannot exceed 240 by 320 pixels and 50kb in size.