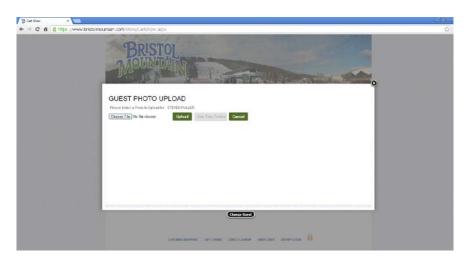

## 2016-17 Photo Upload Guide

After you slecet **Upload Photo** on the **GUEST DETAILS** page you will be directed to the **GUEST PHOTO UPLOAD** page . Select **Choose File** and select a photo from your computer that you would like to use for your Snowsports Club Pass.

Failure to follow these guidelines will delay the printing of your pass.

Once selected the file name will appear next to the Choose File button. Select **Upload**, after the picture is uploaded select **Use This Picture**. This will bring you to the **GUEST PHOTO EDIT** page. If you like the photo uploaded select **That's Good Let's Go!**